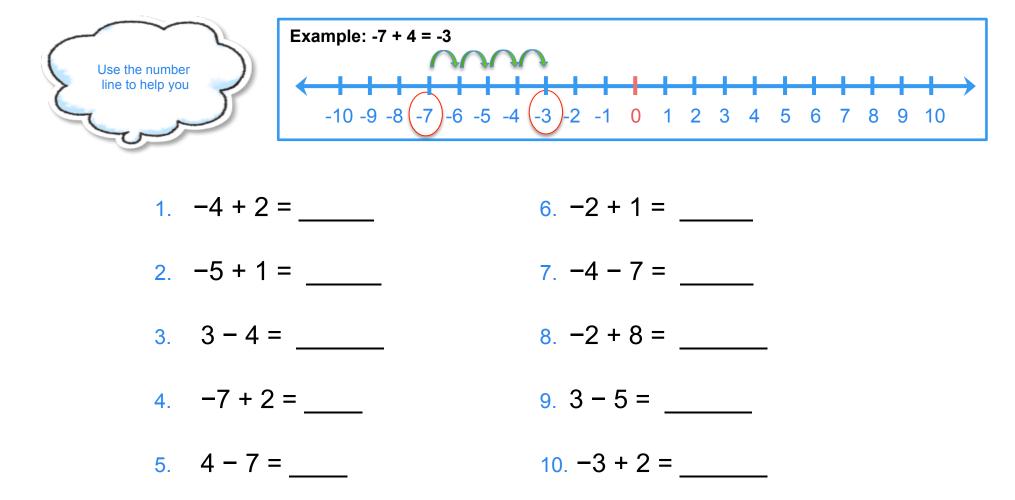

### **Negative Numbers Quiz**

Holiday Maths Pack

One-to-one Maths interventions from thirdspacelearning.com