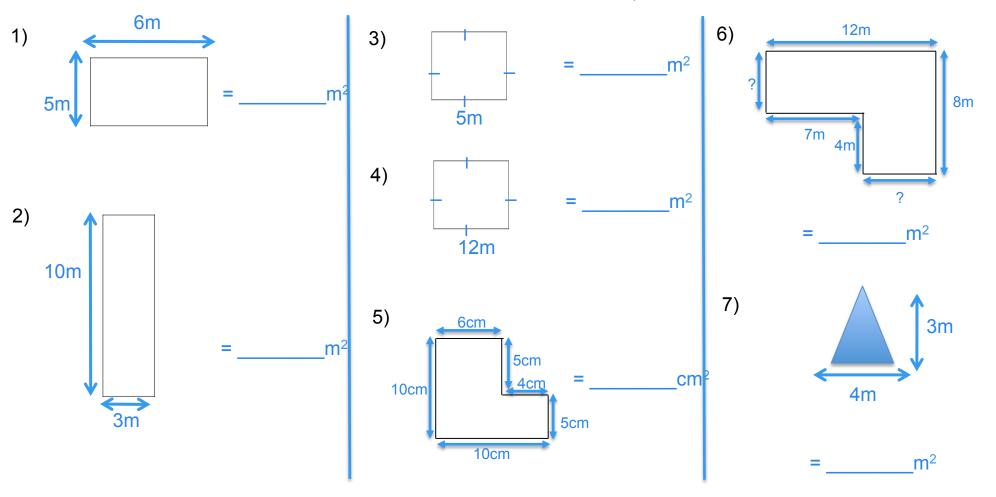

# **Holiday Maths Pack**

Use these activities over the holidays to help

your child with their maths.



This pack contains tasks to practise:





🚺 Area



An answer sheet is included at the back. It would be a great idea to check and correct the answers together with your child. This would help you to identify any areas where they might need more practice.



#### **Times Tables Quiz**



#### **Holiday Maths Pack**

One-to-one Maths interventions from thirdspacelearning.com



### **Negative Numbers Quiz**



Holiday Maths Pack

One-to-one Maths interventions from thirdspacelearning.com



### Area Quiz

Calculate the area of each of these shapes





#### **Addition and Subtraction Quiz**







## Answers

| Times Tables                                                                                             | Negative Number                                                                                             | Area                                                                                                                                                                                                                | Addition and<br>Subtraction                                                                                                                                                          | Short Division                                          |
|---------------------------------------------------------------