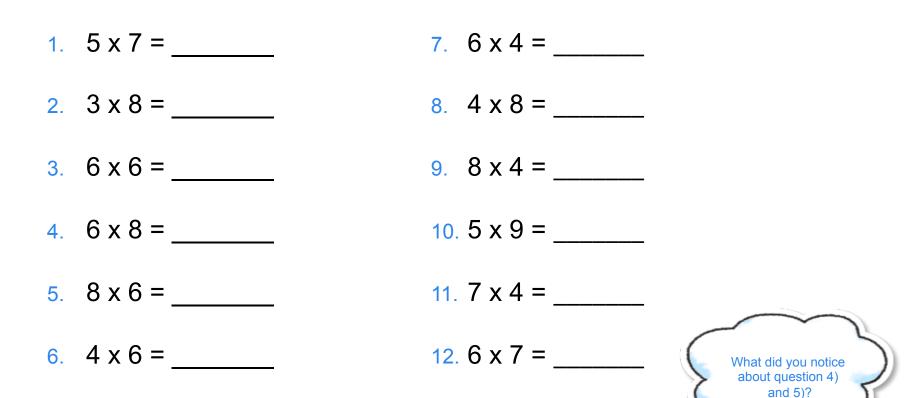

# **Holiday Maths Pack**

Use these activities over the holidays to help

your child with their maths.



This pack contains tasks to practise:





🚺 Area



An answer sheet is included at the back. It would be a great idea to check and correct the answers together with your child. This would help you to identify any areas where they might need more practice.



#### **Times Tables Quiz**



#### **Holiday Maths Pack**

One-to-one Maths interventions from thirdspacelearning.com



### **Negative Numbers Quiz**



Holiday Maths Pack

One-to-one Maths interventions from thirdspacelearning.com



### Area Quiz

Calculate the area of each of these shapes





#### **Addition and Subtraction Quiz**







## Answers

| Times Tables                                                                                             | Negative Number                                                                                             | Area                                                                                                                                                                                                                | Addition and<br>Subtraction