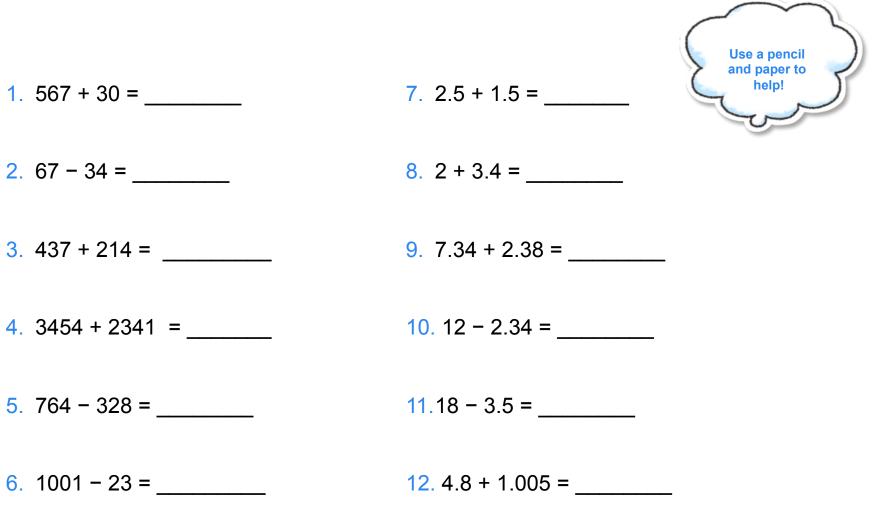

# **Holiday Maths Pack**

Use these activities over the holidays to help

your child with their maths.



This pack contains tasks to practise:





🚺 Area



An answer sheet is included at the back. It would be a great idea to check and correct the answers together with your child. This would help you to identify any areas where they might need more practice.



#### **Times Tables Quiz**



#### **Holiday Maths Pack**

One-to-one Maths interventions from thirdspacelearning.com



### **Negative Numbers Quiz**



Holiday Maths Pack

One-to-one Maths interventions from thirdspacelearning.com



### Area Quiz

Calculate the area of each of these shapes





#### **Addition and Subtraction Quiz**







## Answers

| Times Tables                                                                                             | Negative Number                                                                                             | Area                                                                                                                                                                                                                | Addition and<br>Subtraction                                                                                                                                                          | Short Division                                          |
|----------------------------------------------------------------------------------------------------------|