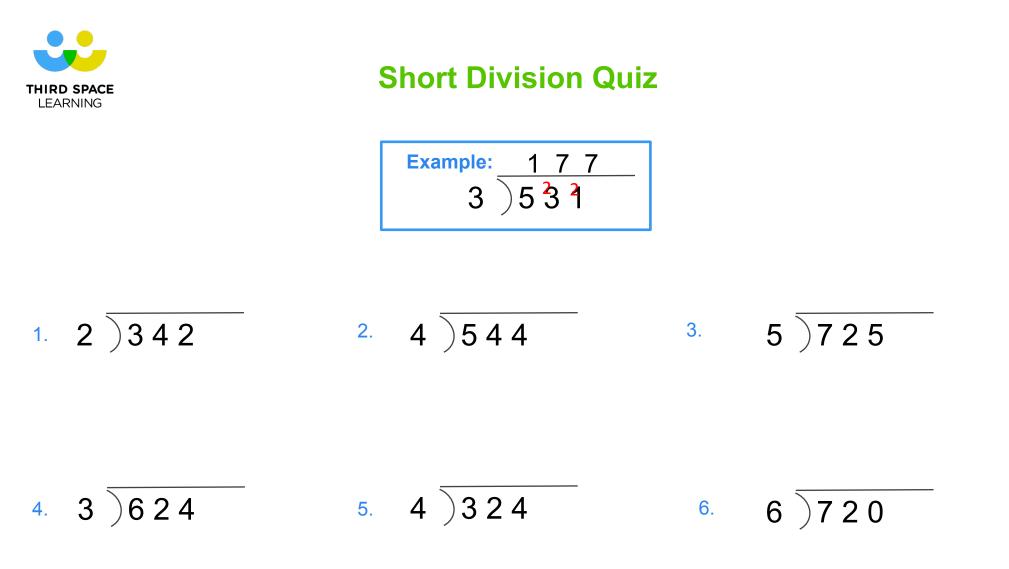

## Answers

| Times Tables                                                                                             | Negative Number                                                                                             | Area                                                                                                                                                                                                                | Addition and<br>Subtraction                                                                                                                                                          | Short Division                                          |
|----------------------------------------------------------------------------------------------------------|-------------------------------------------------------------------------------------------------------------|---------------------------------------------------------------------------------------------------------------------------------------------------------------------------------------------------------------------|--------------------------------------------------------------------------------------------------------------------------------------------------------------------------------------|---------------------------------------------------------|
| 1) 35<br>2) 24<br>3) 36<br>4) 48<br>5) 48<br>6) 24<br>7) 24<br>8) 32<br>9) 32<br>10)45<br>11)28<br>12)42 | 1) $-2$<br>2) $-4$<br>3) $-1$<br>4) $-5$<br>5) $-3$<br>6) $-1$<br>7) $-11$<br>8) $6$<br>9) $-2$<br>10) $-1$ | <ol> <li>30m<sup>2</sup></li> <li>30m<sup>2</sup></li> <li>25m<sup>2</sup></li> <li>144m<sup>2</sup></li> <li>80cm<sup>2</sup></li> <li>68m<sup>2</sup></li> <li>68m<sup>2</sup></li> <li>6m<sup>2</sup></li> </ol> | <ol> <li>597</li> <li>33</li> <li>651</li> <li>5795</li> <li>436</li> <li>978</li> <li>4 or 4.0</li> <li>5.4</li> <li>9.72</li> <li>9.66</li> <li>11) 14.5</li> <li>5.805</li> </ol> | 1) 171<br>2) 136<br>3) 145<br>4) 208<br>5) 81<br>6) 120 |